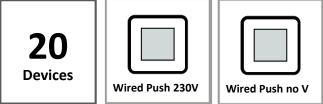

TOP-DL20-ONE DALI signal generator (Max.20 DALI dimmable devices)

### **DALI SYSTEM n.1 – Wiring Diagram**

Push button 230Vac (NO)

Up to 10 DALI dimmable devices

DALI signal generator (broadcasting) for 3 different command types:

- PUSH Button (NO) 230Vac Installation PHASE must be connected to NO (normally open) push button
- PUSH Button No voltage NO (connection on device)
- Remote Radio Controller (RF433,92MHz) TOUCH and/or HB80

## SISTEMA DALI SYSTEM n.2/2

PUSH

DALI signal generator (broadcasting) for 3 different command types:

- PUSH Button (NO) 230Vac Installation PHASE must be connected to NO (normally open) push button
- PUSH Button No voltage NO (connection on device)
- Remote Radio Controller (RF433,92MHz) TOUCH and/or HB80

## SISTEMA DALI SYSTEM n.2/3

DALI signal generator (broadcasting) for 3 different command types:

- PUSH Button (NO) 230Vac Installation PHASE must be connected to NO (normally open) push button
- PUSH Button No voltage NO (connection on device)
- Remote Radio Controller (RF433,92MHz) TOUCH and/or HB80
- WI-FI Application (ONE-SMART) & CLOUD
- VOICE CONTROL Assistant (GOOGLE HOME & AMAZON ALEXA)