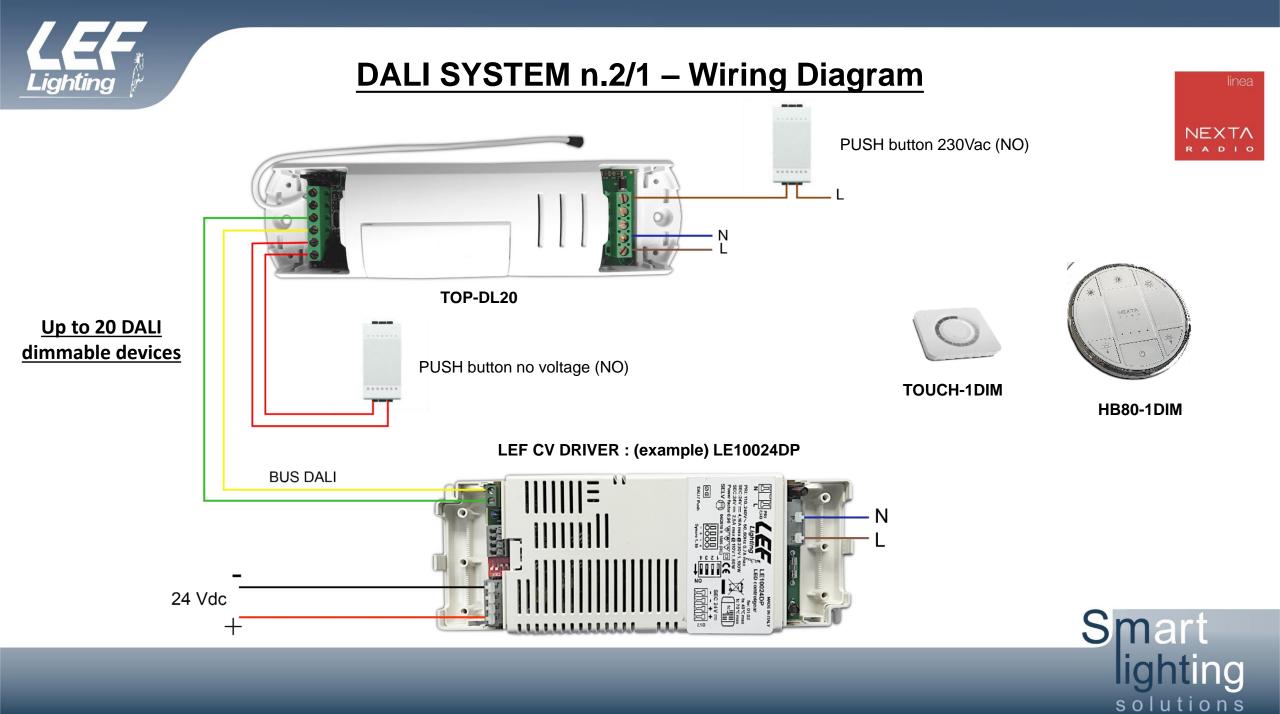

### **DALI SYSTEM n.1 – Wiring Diagram**

Push button 230Vac (NO)

Up to 10 DALI dimmable devices

DALI signal generator (broadcasting) for 3 different command types:

- PUSH Button (NO) 230Vac Installation PHASE must be connected to NO (normally open) push button
- PUSH Button No voltage NO (connection on device)
- Remote Radio Controller (RF433,92MHz) TOUCH and/or HB80

TOP-DL20-ONE DALI signal generator (Max.20 DALI dimmable devices)