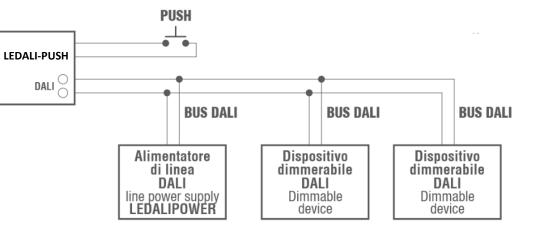

) push button
  - LEF BLUETOOTH LIGHTING APP PUSH P1 P2 STRIP LED 24Vdc BUS DALI OUT CV L + IN L + Bianco Caldo 3000°K DC OUT + FASE DC IN + **LED CV Driver** DALI DALI Alimentatore LEPUSHDALIB Bluetooth 12-24-48 Vdc DALI OUT CV L - IN L -DALI DALI NEUTRO DC OUT -DC IN -D + D -Alimentatore di linea DALI LEDALIPOWER Wired Push 230V 64 Devices **LEDALIPOWER** LE1024 **LEPUSHDALIB** DALI Line Power Supply DALI signal power supply DALI Signal generator Max 64 DALI dimmable devices (250mA) 10W Vout 24Vdc



### **DALI SYSTEM n.3 – Wiring Diagram**

S

art

solutions

ing





### LEF BLUETOOTH LIGHTING APP





DALI signal generator (broadcasting) for single command type:

- PUSH Button – No voltage NO (connection on device)





LEDALIPOWER DALI Line Power Supply Max 64 DALI dimmable devices





LEDALI-PUSH DALI signal generator - PUSH





### **DALI SYSTEM n.4 – Wiring Diagram**

art

solutions

Ind





DALI signal generator (broadcasting) – Command by analogic 0-10V signal or DOMOTIC system





### **DALI SYSTEM n.5 – Wiring Diagram**

mart

solutions

ting





DALI signal generator - Command by analogic 1-10V signal or DOMOTIC system



lighting



### **DALI SYSTEM n.6 – Wiring Diagram**

art

solutions

ing





## Thank you for your kind attention