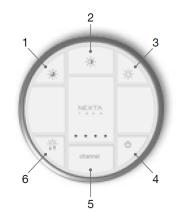

### тоисн-10м

- Radio control RC 433.92 MHz, 1 channel.
- Functions:
   Surround: change intensity
  - (gradual or in steps)
  - Middle key: On/Off (press and release) and Off (press and hold)

-