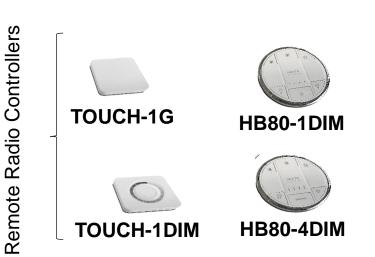

## **REMOTE RADIO CONTROLLERS**

### Hoblo 80

#### HB80-1DIM

- Radio control, rolling code 433.92 MHz, 1 channel, dimmer functions.
- Functions:
   20%
   50%
   100%,
   Dimmer Up
   On/Off (press and release)
   OFF (press and hold)
- Dimmer Down
- LED = Radio signal

#### HB80-4DIM

- Remote control rolling code 433.92 MHz 4 channels +All. command, dimmer functions
  Functions: 20%
- 50% 100% Op/Off (pros
- On/Off (press and release) OFF (press and hold)
- Select channel (press and release)
- All (press and hold)
- Dimmer Up/Down
  - LED = Channel selection

### Touch

### тоисн-10м

- Radio control RC 433.92 MHz, 1 channel.
- Functions:
   Surround: change intensity
  - (gradual or in steps)
  - Middle key: On/Off (press and release) and Off (press and hold)

-