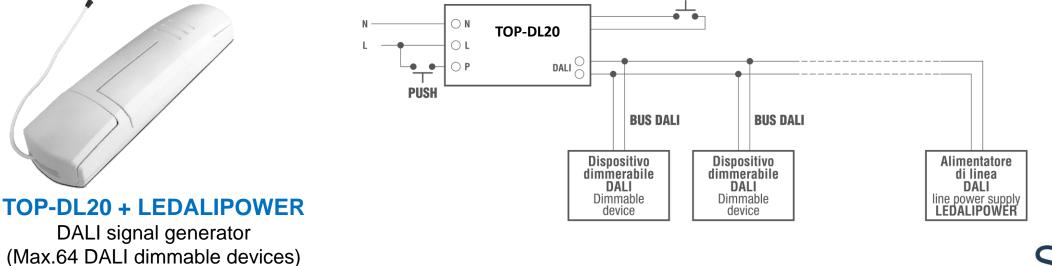

DALI signal generator (Max.10 DALI dimmable devices)

TOP-DL20-ONE DALI signal generator (Max.20 DALI dimmable devices)