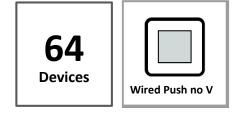

### LEF BLUETOOTH LIGHTING APP

DALI signal generator (broadcasting) for single command type:

- PUSH Button – No voltage NO (connection on device)

LEDALIPOWER DALI Line Power Supply Max 64 DALI dimmable devices

LEDALI-PUSH DALI signal generator - PUSH