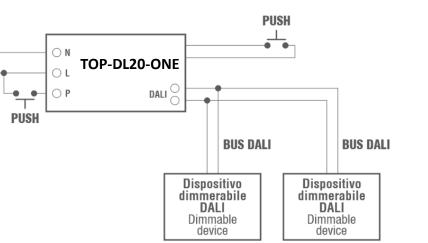

TOP-DL20-ONE DALI signal generator (Max.20 DALI dimmable devices)

# SISTEMA DALI SYSTEM n.2/4

DALI signal generator (broadcasting) for 3 different command types:

- PUSH Button (NO) 230Vac Installation PHASE must be connected to NO (normally open) push button
- PUSH Button No voltage NO (connection on device)
- Remote Radio Controller (RF433,92MHz) TOUCH and/or HB80
- WI-FI Application (ONE-SMART) & CLOUD