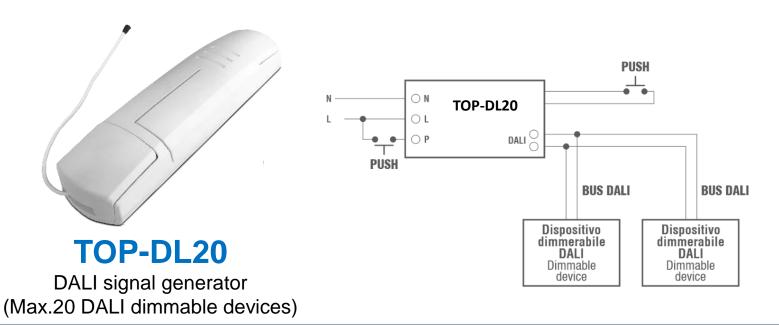

DALI signal generator (Max.10 DALI dimmable devices)

TOP-DL20-ONE DALI signal generator (Max.20 DALI dimmable devices)