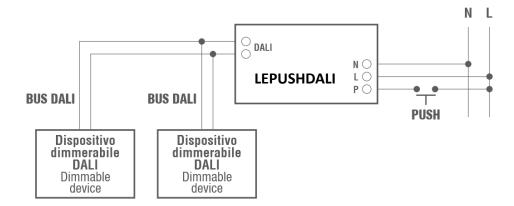

### Digital Addressable Lighting Interface

DALI signal generator (broadcasting) for single command type:

PUSH Button (NO) 230Vac : Installation PHASE must be connected to NO (normally open) push button

LEPUSHDALI

DALI signal generator (Max.10 DALI dimmable devices)