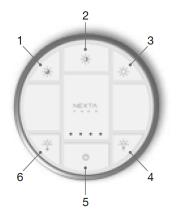

#### HB80-4DIM

- Remote control rolling code 433.92 MHz 4 channels +All. command, dimmer functions
  Functions: 20%
- 50% 100% Op/Off (pros
- On/Off (press and release) OFF (press and hold)
- Select channel (press and release)
- All (press and hold)
- Dimmer Up/Down
  - LED = Channel selection