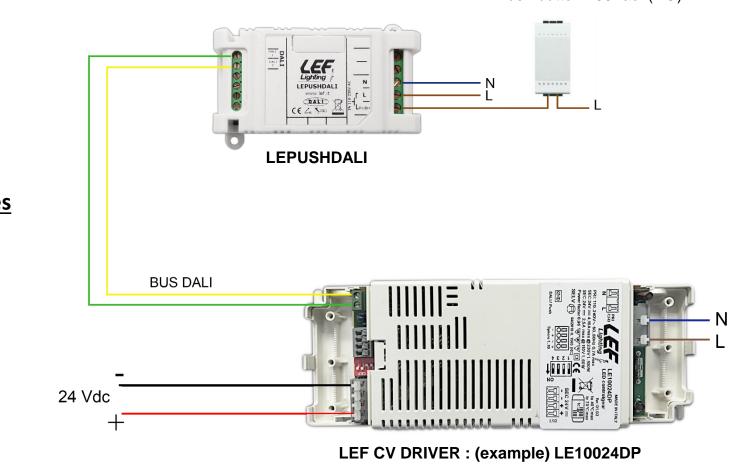

### Digital Addressable Lighting Interface

DALI signal generator (broadcasting) for single command type:

PUSH Button (NO) 230Vac : Installation PHASE must be connected to NO (normally open) push button

LEPUSHDALI

### **DALI SYSTEM n.1 – Wiring Diagram**

Push button 230Vac (NO)

Up to 10 DALI dimmable devices

DALI signal generator (broadcasting) for 3 different command types:

- PUSH Button (NO) 230Vac Installation PHASE must be connected to NO (normally open) push button
- PUSH Button No voltage NO (connection on device)
- Remote Radio Controller (RF433,92MHz) TOUCH and/or HB80