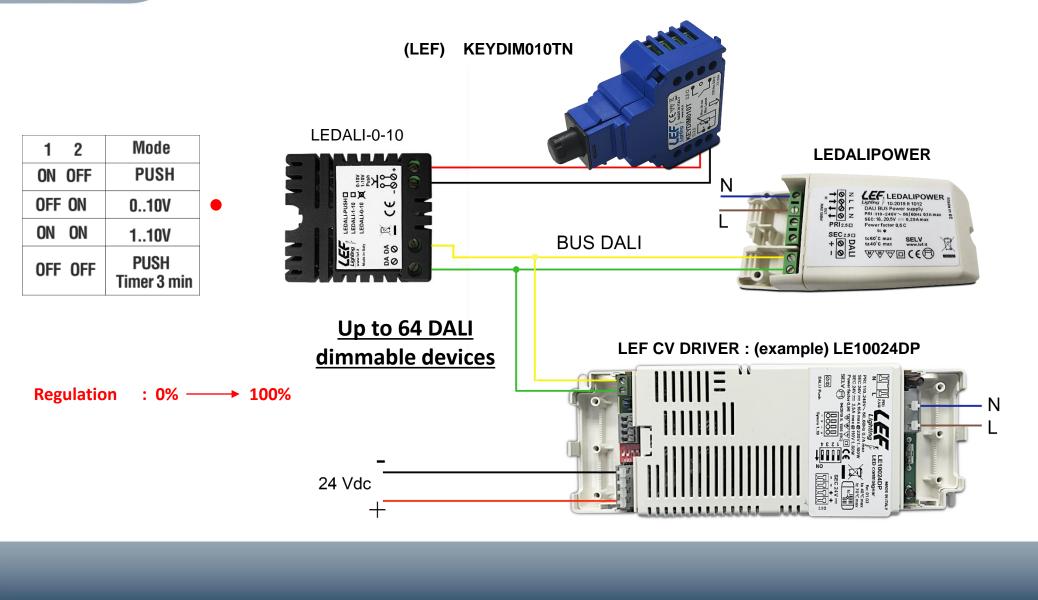

### **DALI SYSTEM n.4 – Wiring Diagram**

art

solutions

Ind

DALI signal generator (broadcasting) – Command by analogic 0-10V signal or DOMOTIC system