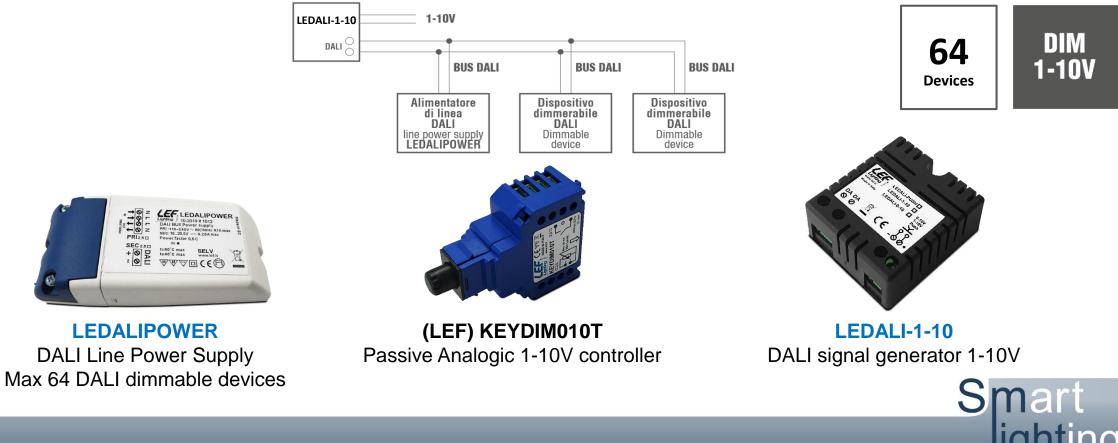

### **DALI SYSTEM n.5 – Wiring Diagram**

mart

solutions

ting

DALI signal generator - Command by analogic 1-10V signal or DOMOTIC system

lighting