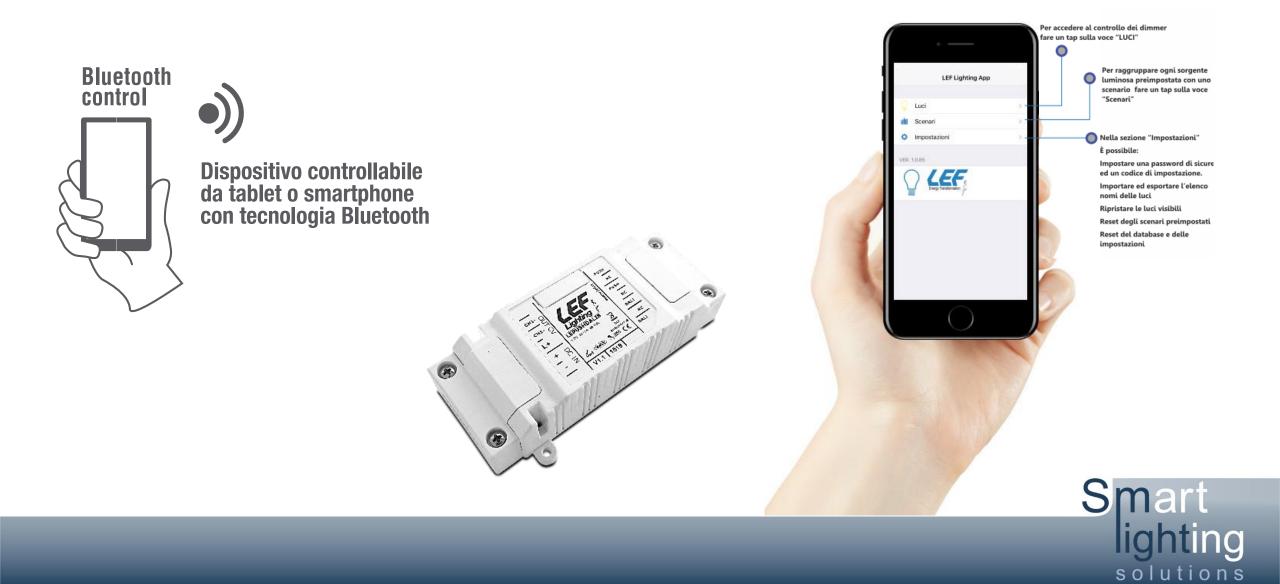

### LEF BLUETOOTH LIGHTING APP

DALI signal generator (broadcasting) for single command type:

- PUSH Button – No voltage NO (connection on device)

LEDALIPOWER DALI Line Power Supply Max 64 DALI dimmable devices