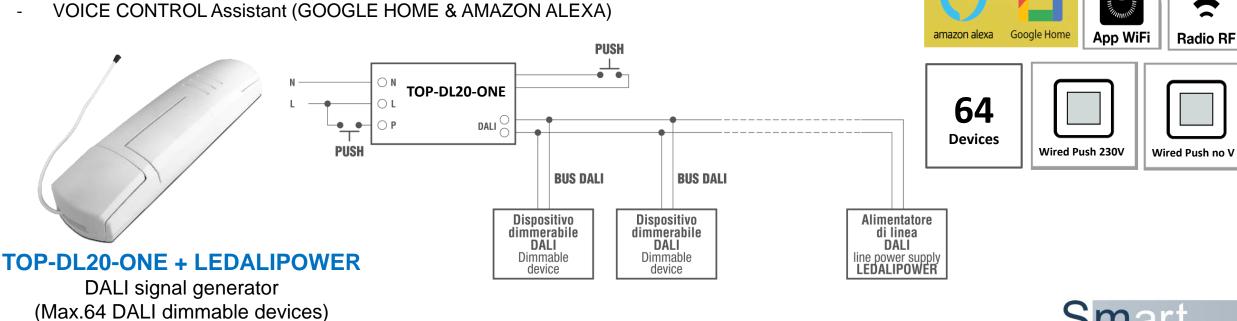

## SISTEMA DALI SYSTEM n.2/3

DALI signal generator (broadcasting) for 3 different command types:

- PUSH Button (NO) 230Vac Installation PHASE must be connected to NO (normally open) push button
- PUSH Button No voltage NO (connection on device)
- Remote Radio Controller (RF433,92MHz) TOUCH and/or HB80
- WI-FI Application (ONE-SMART) & CLOUD
- VOICE CONTROL Assistant (GOOGLE HOME & AMAZON ALEXA)

TOP-DL20-ONE DALI signal generator (Max.20 DALI dimmable devices)

# SISTEMA DALI SYSTEM n.2/4

DALI signal generator (broadcasting) for 3 different command types:

- PUSH Button (NO) 230Vac Installation PHASE must be connected to NO (normally open) push button
- PUSH Button No voltage NO (connection on device)
- Remote Radio Controller (RF433,92MHz) TOUCH and/or HB80
- WI-FI Application (ONE-SMART) & CLOUD