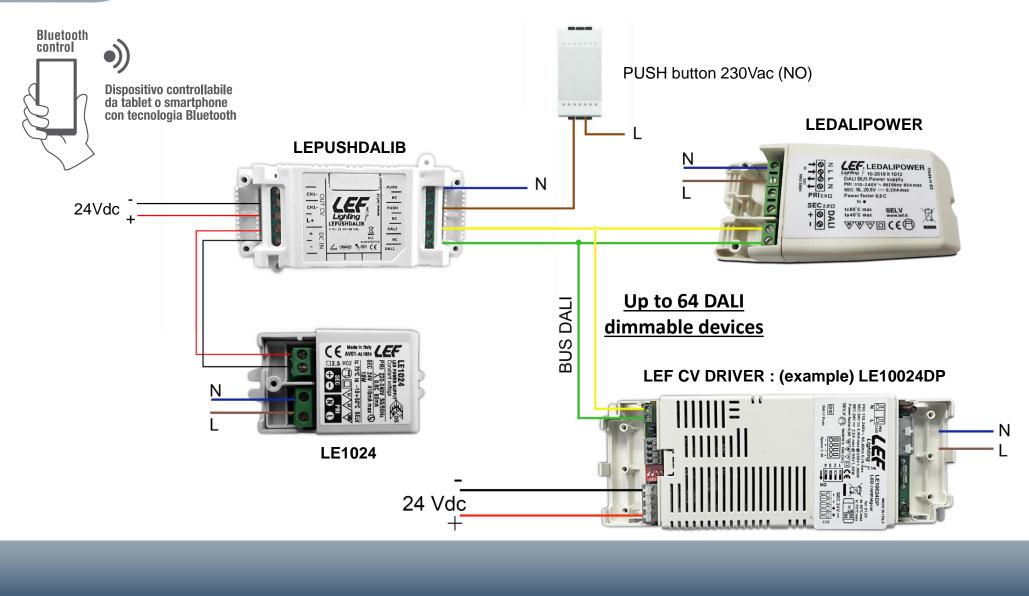

## **DALI SYSTEM n.3**

DALI signal generator (broadcasting) for 2 different command types:

- PUSH Button (NO) 230Vac Installation PHASE must be connected to NO (normally open) push button
  - LEF BLUETOOTH LIGHTING APP PUSH P1 P2 STRIP LED 24Vdc BUS DALI OUT CV L + IN L + Bianco Caldo 3000°K DC OUT + FASE DC IN + **LED CV Driver** DALI DALI Alimentatore LEPUSHDALIB Bluetooth 12-24-48 Vdc DALI OUT CV L - IN L -DALI DALI NEUTRO DC OUT -DC IN -D + D -Alimentatore di linea DALI LEDALIPOWER Wired Push 230V 64 Devices **LEDALIPOWER** LE1024 **LEPUSHDALIB** DALI Line Power Supply DALI signal power supply DALI Signal generator Max 64 DALI dimmable devices (250mA) 10W Vout 24Vdc

### **DALI SYSTEM n.3 – Wiring Diagram**

S

art

solutions

ing