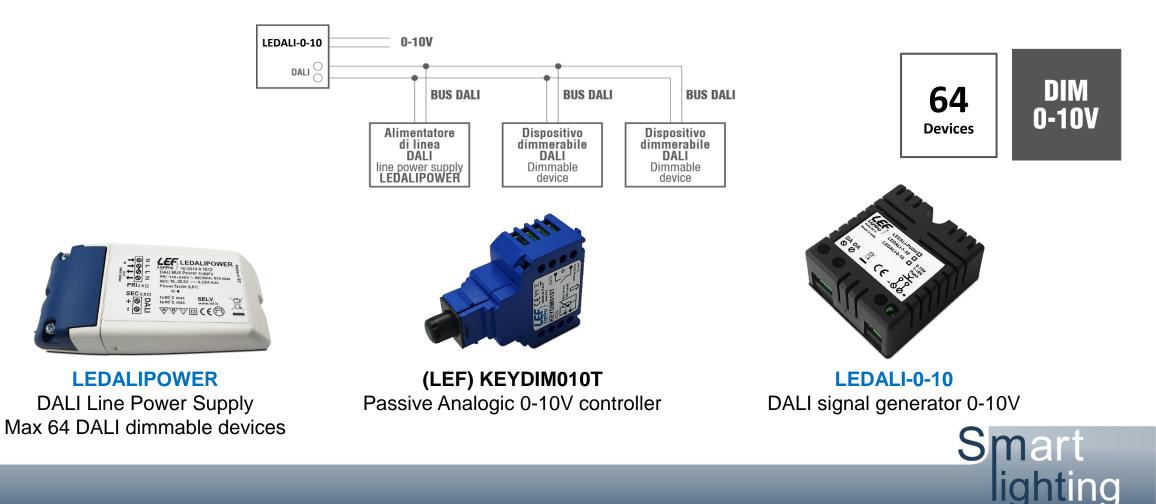

### **DALI SYSTEM n.4 – Wiring Diagram**

art

solutions

Ind

DALI signal generator (broadcasting) – Command by analogic 0-10V signal or DOMOTIC system