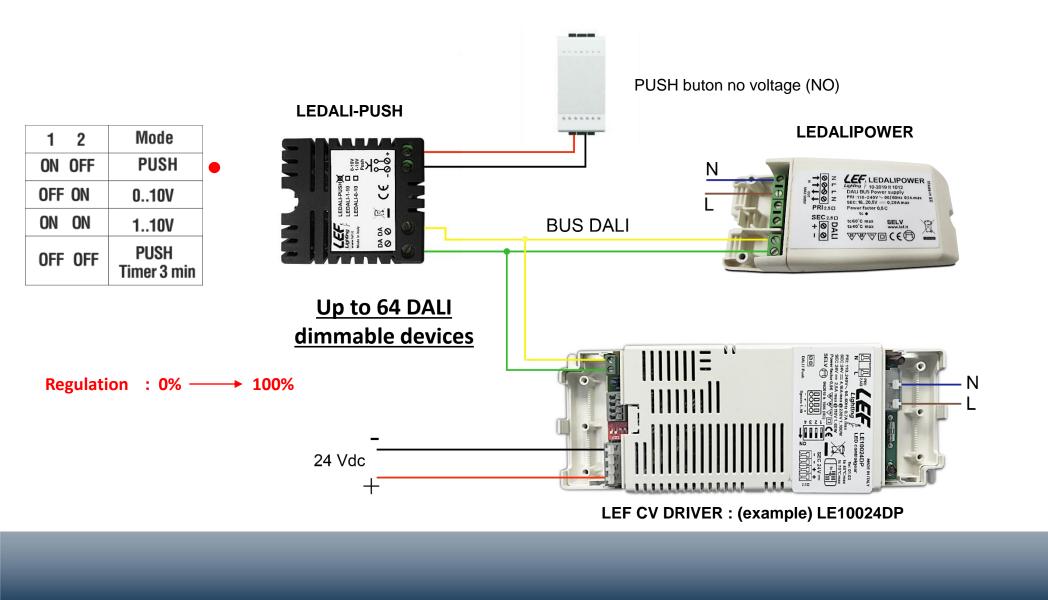

LEDALI-PUSH DALI signal generator - PUSH

### **DALI SYSTEM n.4 – Wiring Diagram**

art

solutions

Ind

DALI signal generator (broadcasting) – Command by analogic 0-10V signal or DOMOTIC system