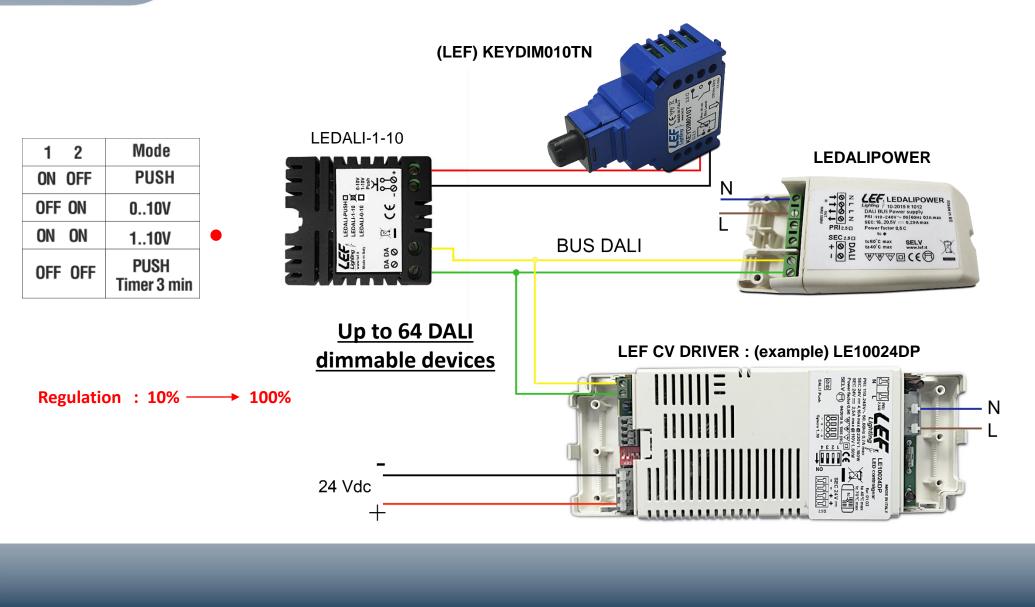

### **DALI SYSTEM n.4 – Wiring Diagram**

art

solutions

Ind

DALI signal generator (broadcasting) – Command by analogic 0-10V signal or DOMOTIC system

### **DALI SYSTEM n.5 – Wiring Diagram**

mart

solutions

ting

DALI signal generator - Command by analogic 1-10V signal or DOMOTIC system

lighting