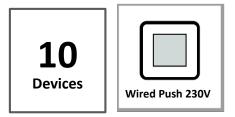

### Digital Addressable Lighting Interface

DALI signal generator (broadcasting) for single command type:

PUSH Button (NO) 230Vac : Installation PHASE must be connected to NO (normally open) push button

LEPUSHDALI

DALI signal generator (Max.10 DALI dimmable devices)